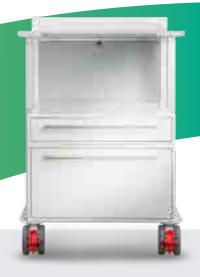

# Smart Trolley

Tecno-Gaz has created the SMART TROLLEY concept, changing what seemed unchangeable. SMART TROLLEY is a Copernican revolution, not only because it completely innovates a sector, but because it changes the identity and role of a major component of the dental structure. The "FURNITURE" is no longer just a component of visual enhancement to the structure but an element of organisation, order and efficiency, becoming an asset in daily work.

- Created to make work easy and productive
- From the container to the operating device
- Suitable for all clinics: can be easily integrated and configured

# Unlimited setups

Smart Trolley Intraoperative

Smart Trolley Electromedical

Smart Trolley **Postoperative** 

Any operating area needs to provide operators with what they need, repeatedly and independently. This is all encapsulated in the Intraoperative SmartTrolley: when it is not being used, everything remains hidden inside. When it is in use, i.e. when removed from its box, it becomes an indispensable tool.