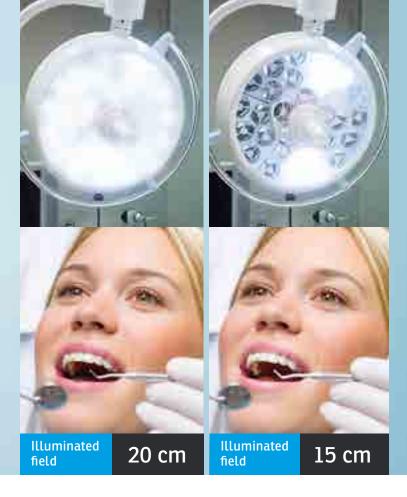

# Protect your eyesight

with a dental surgical light

Light intensity up to: 130,000 Lux

Colour temperature: **4,500/5,000 K** 

Illuminated field: 15 cm and 20 cm

Special for dental use

#### Why use a dental surgery light?

The lighting must guarantee accurate visual information transmitted from the work area to the surgeon during the operation, but must also quarantee eye protection.

#### The unique lamp specifically designed for dentistry!

Orion 40 DS is an evolution of the famous Orion 40 dedicated to the clinical needs of the dentist. The first surgical light specifically developed for dental use thanks to photometric measurements calibrated according to the dentist's needs: 80 cm focus, 15 cm illuminated field up to 130,000 lux and temperature of 4,500/5,000 k. ORION 40 DS is the first multifunctional light for dental practice, which, thanks to the unique E-Dentalight technology (joined function), switches to the surgical light.