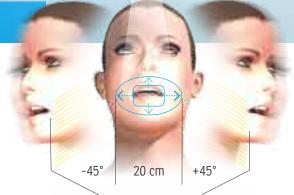

#### The unique lamp specifically designed for dentistry!

Orion 40 DS is an evolution of the famous Orion 40 dedicated to the clinical needs of the dentist. The first surgical light specifically developed for dental use thanks to photometric measurements calibrated according to the dentist's needs: 80 cm focus, 15 cm illuminated field up to 130,000 lux and temperature of 4,500/5,000 k. ORION 40 DS is the first multifunctional light for dental practice, which, thanks to the unique E-Dentalight technology (joined function), switches to the surgical light.