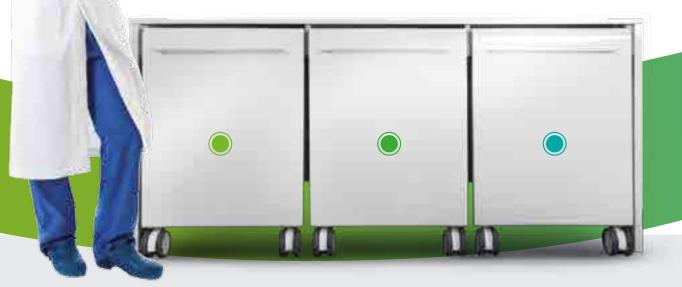

# Smart Trolley

Tecno-Gaz has created the SMART TROLLEY concept, changing what seemed unchangeable. SMART TROLLEY is a Copernican revolution, not only because it completely innovates a sector, but because it changes the identity and role of a major component of the dental structure. The "FURNITURE" is no longer just a component of visual enhancement to the structure but an element of organisation, order and efficiency, becoming an asset in daily work.

- Created to make work easy and productive
- From the container to the operating device
- Suitable for all clinics: can be easily integrated and configured

### | 7

They only look like furniture? Take a better look...

Getting to know your new team. The most operational ever!