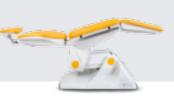

#### Much more than a chair

The perfect combination of an operating table and a dental appointment chair. Kyri is a nucleus around which the ideal work environment can be built. Its 5-axis movement, in addition to the 3D orbital headrest, translates to a unique level of flexibility. Kyri is the perfect combination of an operating table and a dental appointment chair.

#### Infinite number of positions based on 5 axes

Kyri supports you in any position. Thanks to its 5-axis movement, it can assume any position required to ensure its conventional operation, as well as unusual or unexpected positions.

Range of orbital headrest

(200 mm)

Anti undress System