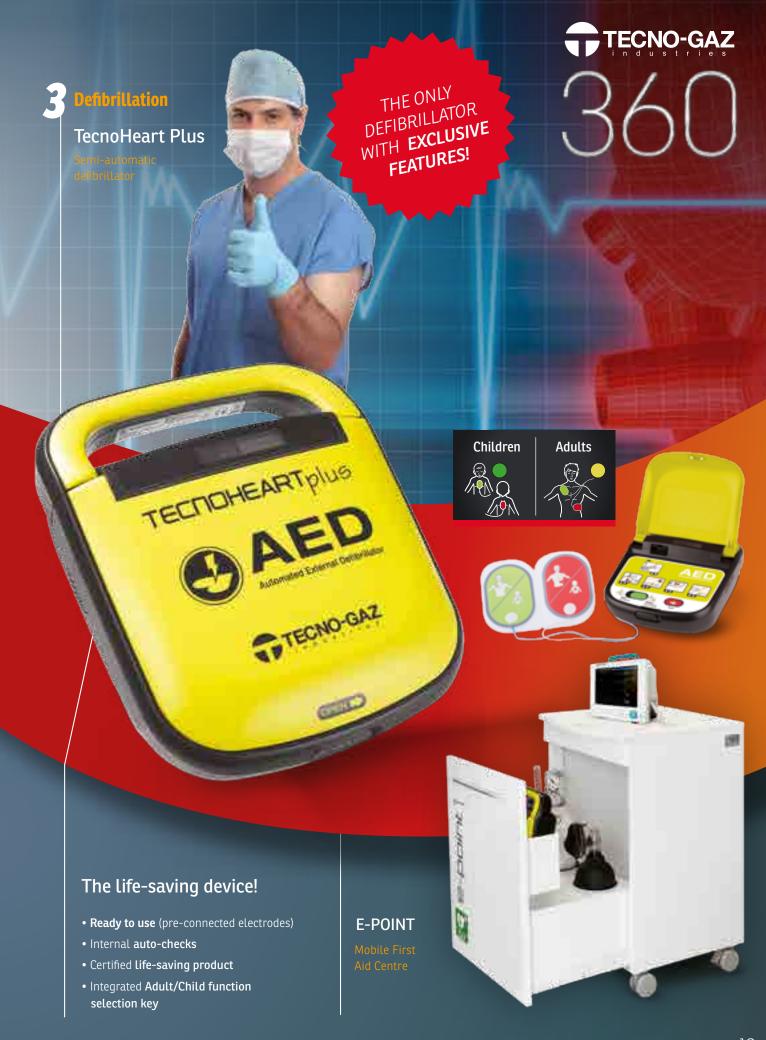

## First aid

First aid products are life-saving devices, therefore it is a legal, ethical and professional duty to be equipped with these items. Having knowledge of emergency devices means protecting oneself, one's prestige and profession, as well as being ready and suitable to save a person's life. Tecno-Gaz S.p.A. has structured the first aid project. A comprehensive program that helps you to organise your facility making it efficient, compliant and ready to face any emergency.