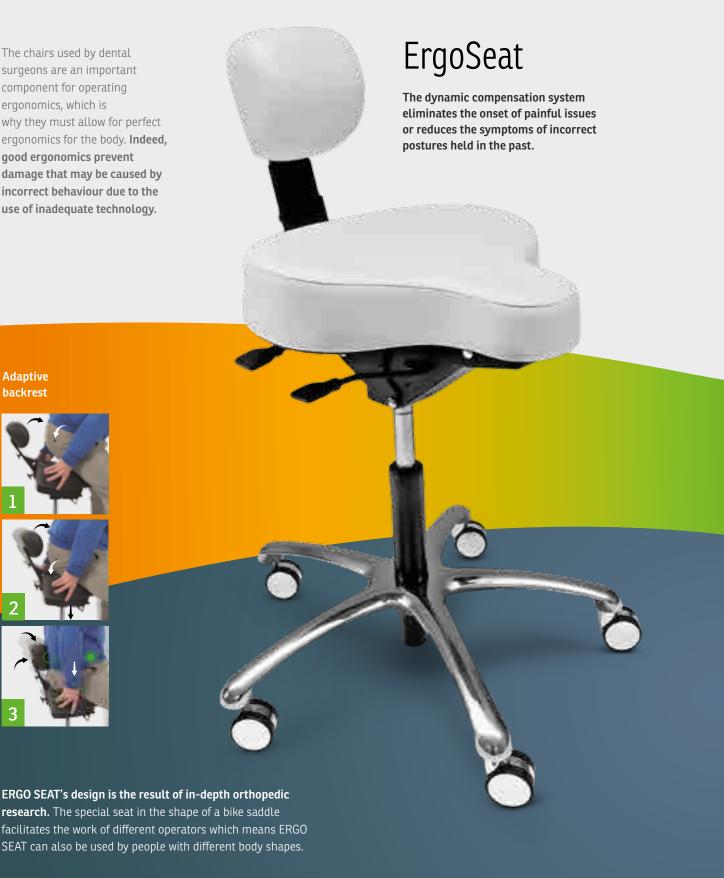

# Ergonomic work chairs ErgoSeat

The chairs used by dental surgeons are an important component for operating ergonomics, which is why they must allow for perfect ergonomics for the body. Indeed, good ergonomics prevent damage that may be caused by incorrect behaviour due to the use of inadequate technology.

**Adaptive** backrest

SILVERLINE ANTIBACTERIAL

Professional technical clothing

With our SILVERLINE clothing line we offer continuity of our core business: prevention.

We know the requirements and needs of health care workers and SILVERLINE is the essence of our knowledge, concentrated in this extraordinary line of professional technical clothing. Accordingly, a targeted team composed of fashion stylists and technicians was put together to create a range of **products with high aesthetic value**, **offering an excellent fit, with technical connotation**, linked to the logics of prevention and wellness.