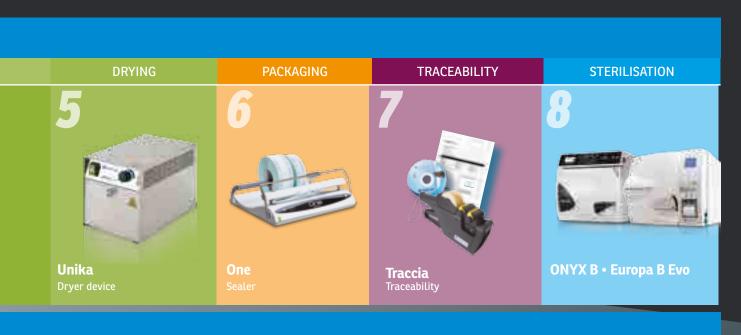

# Biological risk

The concept of prevention must be considered a proper cultural and structural project to be carried out with skill and attention. With Tecno-Gaz, it is possible to obtain the most comprehensive, rational and safe programme with regard to sterilisation of instruments, since we offer the best solutions, which are designed to carry out all activities safely and ensure maximum results. Tecno-Gaz S.p.A. can provide solutions to decrease airborne infections and to manage and treat water, which is considered a very important aspect in every medical facility.

and drying in one device.

### Onyx B range

Tecno-Gaz has developed a new range of ONYXB autoclaves to handle any operational requirement you may have. Flexibility, adaptability, modularity and savings are the key principles that the ONYXB project focuses on. All this without sacrificing quality and reliability, which are prerogatives, thanks to which Tecno-Gaz constantly confirms its position as leader in the sector.

### **Sterilization test**

Annual sterilization test supply composed of:

**B-Test Plus** 

### Water purification

Pura Plus