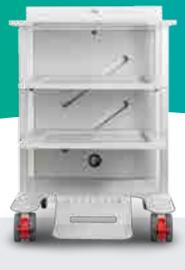

# Smart Trolley

Tecno-Gaz has created the SMART TROLLEY concept, changing what seemed unchangeable. SMART TROLLEY is a Copernican revolution, not only because it completely innovates a sector, but because it changes the identity and role of a major component of the dental structure. The "FURNITURE" is no longer just a component of visual enhancement to the structure but an element of organisation, order and efficiency, becoming an asset in daily work.

- Created to make work easy and productive
- From the container to the operating device
- Suitable for all clinics: can be easily integrated and configured

Dental staff uses a large amount of electromedical tools during dental procedures. The solution is Smart Trolley Electromedical which, with its centralised power supply system, modularity and the accommodation of bulky pedal commands, becomes an indispensable organisational and functional element.