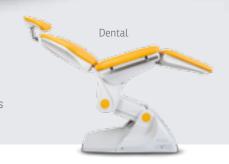

# Kyri a successful element

#### Much more than a chair

The perfect combination of an operating table and a dental appointment chair. Kyri is a nucleus around which the ideal work environment can be built. Its 5-axis movement, in addition to the 3D orbital headrest, translates to a unique level of flexibility. Kyri is the perfect combination of an operating table and a dental appointment chair.

#### Cutting-Edge Technology

- Multi-axis complex joints
- Movement without 'undressing effect'
- Integrated suction systems
- · Wireless pedal
- Seamless integration with other devices in the room
- Orbital headrest
- Stabilisation systems

#### Infinite number of positions based on 5 axes

Kyri supports you in any position. Thanks to its 5-axis movement, it can assume any position required to ensure its conventional operation, as well as unusual or unexpected positions.