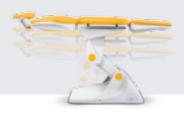

#### Much more than a chair

The perfect combination of an operating table and a dental appointment chair. Kyri is a nucleus around which the ideal work environment can be built. Its 5-axis movement, in addition to the 3D orbital headrest, translates to a unique level of flexibility. Kyri is the perfect combination of an operating table and a dental appointment chair.

#### Infinite number of positions based on 5 axes

Kyri supports you in any position. Thanks to its 5-axis movement, it can assume any position required to ensure its conventional operation, as well as unusual or unexpected positions.

### Anti-shock and emergency positions

Trendelemburg

Fowler