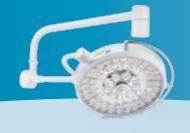

### Orion40 DS

Free standing Art. LC003LRD Wall Art. LC001LRD

Ceiling Art. LC002LRD **Ceiling mount for camera**Art. LC106LRD

#### Double illuminated range

The ranges of light intensity of the Orion 40DS Lamp change according to the needs of the operator:

- E-Dental Light Function: from 20,000 Lux a 55,000 Lux with General Practice Lamp function.
- ORION Light Function: from 40,000 Lux a 130,000 Lux with Surgical Lamp function.

#### The unique lamp specifically designed for dentistry!

Orion 40 DS is an evolution of the famous Orion 40 dedicated to the clinical needs of the dentist. The first surgical light specifically developed for dental use thanks to photometric measurements calibrated according to the dentist's needs: 80 cm focus, 15 cm illuminated field up to 130,000 lux and temperature of 4,500/5,000 k. ORION 40 DS is the first multifunctional light for dental practice, which, thanks to the unique E-Dentalight technology (joined function), switches to the surgical light.