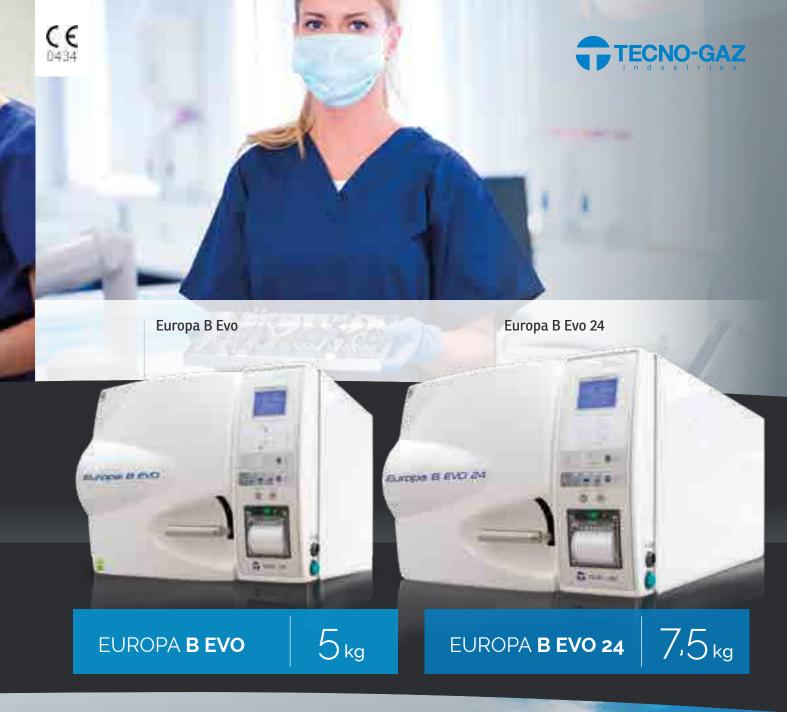

### Onyx B range

Tecno-Gaz has developed a new range of ONYXB autoclaves to handle any operational requirement you may have. Flexibility, adaptability, modularity and savings are the key principles that the ONYXB project focuses on. All this without sacrificing quality and reliability, which are prerogatives, thanks to which Tecno-Gaz constantly confirms its position as leader in the sector.

ONYX B **8.0** 

**Sterilisation** 

ONYX B **7.0** 

ONYX B **5.0** 

5kg