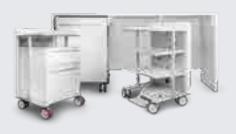

# Unlimited setups

Smart Trolley Intraoperative

Smart Trolley Electromedical

Smart Trolley **Postoperative** 

Any operating area needs to provide operators with what they need, repeatedly and independently. This is all encapsulated in the Intraoperative SmartTrolley: when it is not being used, everything remains hidden inside. When it is in use, i.e. when removed from its box, it becomes an indispensable tool.

Dental staff uses a large amount of electromedical tools during dental procedures. The solution is Smart Trolley Electromedical which, with its centralised power supply system, modularity and the accommodation of bulky pedal commands, becomes an indispensable organisational and functional element.

We have developed the Postoperative Smart Trolley in order to save time and efficiently manage waste and contaminated material. Thanks to its built-in decontamination tank and recycling compartments, it is a hub for the collection and sorting of infected material.