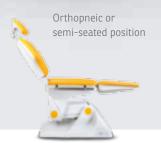

guard

Side rail



Select the best

#### To work better

A better position and less muscular stress for the patient results in greater ease for you when carrying out your work.

#### Infinite number of positions based on 5 axes

Kyri supports you in any position. Thanks to its 5-axis movement, it can assume any position required to ensure its conventional operation, as well as unusual or unexpected positions.



Range of orbital headrest

(200 mm)

Anti undress System

### Kyri designed to:

- Improve the quality of your work
- Welcome the patient and quarantee maximum comfort
- Enhance your clinic



Choose from the colours available.



### Bridge table

Kyri DSS



Kyri Čart



ECNO-GA

#### Much more than a unit



#### Perfect in your clinic!

### Anti-shock and emergency positions



Trendelemburg



Fowler



#### Surgical table

Variable height



# Smart Trolley

Tecno-Gaz has created the SMART TROLLEY concept, changing what seemed unchangeable. SMART TROLLEY is a Copernican revolution, not only because it completely innovates a sector, but because it changes the identity and role of a major component of the dental structure. The "FURNITURE" is no longer just a component of visual enhancement to the structure but an element of organisation, order and efficiency, becoming an asset in daily work.



- Created to make work easy and productive
- From the container to the operating device
- Suitable for all clinics: can be easily integrated and configured





### Service units

**Disposable** dispenser



### | 7

They only look like furniture? Take a better look...