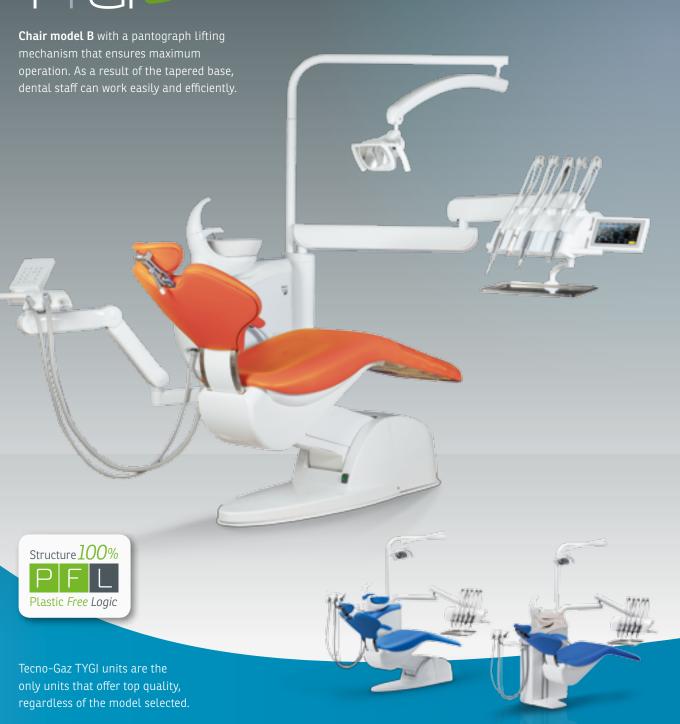

# Dental units TYGI

TYGI100B

TYGI100L

Various aspects can be taken into consideration when selecting a product. Finding a product that meets your requirements is imperative and cannot be renounced. Detail makes the difference and determines a unique top-quality product. Being able to choose is much better than adapting oneself. Tecno-Gaz gives you this option. You must select your unit according to your operating requirements. This is why we give you the option of deciding on the set-up that is ideal for your requirements.