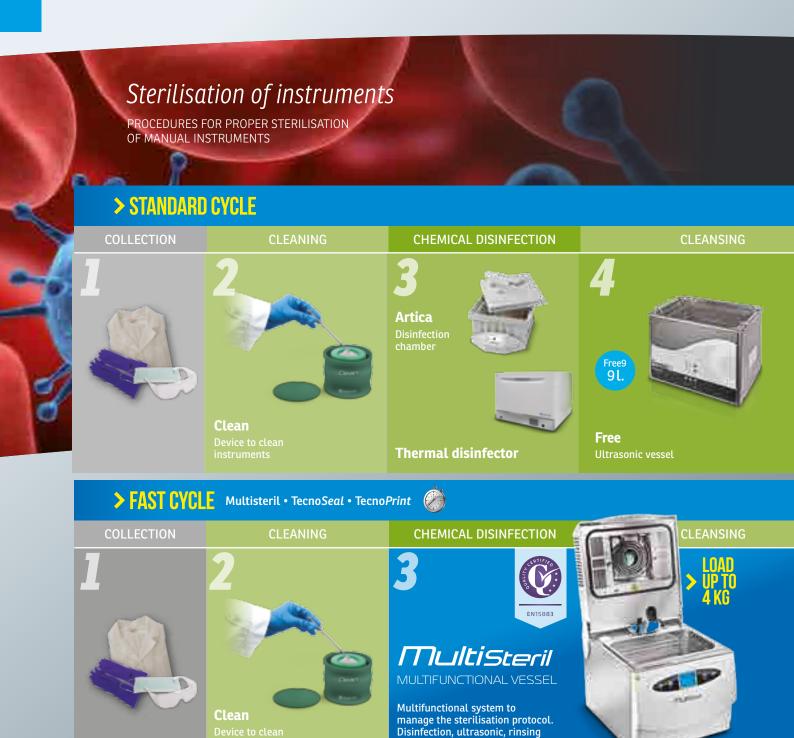

# Biological risk

The concept of prevention must be considered a proper cultural and structural project to be carried out with skill and attention. With Tecno-Gaz, it is possible to obtain the most comprehensive, rational and safe programme with regard to sterilisation of instruments, since we offer the best solutions, which are designed to carry out all activities safely and ensure maximum results. Tecno-Gaz S.p.A. can provide solutions to decrease airborne infections and to manage and treat water, which is considered a very important aspect in every medical facility.

and drying in one device.