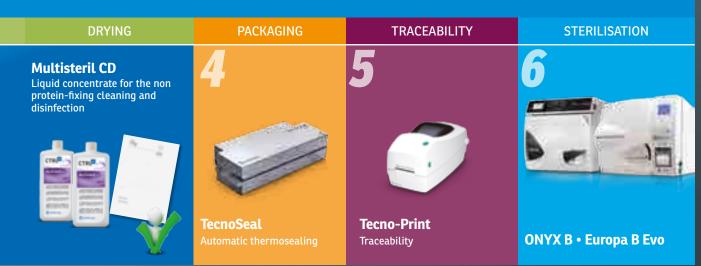

# Biological risk

The concept of prevention must be considered a proper cultural and structural project to be carried out with skill and attention. With Tecno-Gaz, it is possible to obtain the most comprehensive, rational and safe programme with regard to sterilisation of instruments, since we offer the best solutions, which are designed to carry out all activities safely and ensure maximum results. Tecno-Gaz S.p.A. can provide solutions to decrease airborne infections and to manage and treat water, which is considered a very important aspect in every medical facility.

and drying in one device.

### Onyx B range

Tecno-Gaz has developed a new range of ONYXB autoclaves to handle any operational requirement you may have. Flexibility, adaptability, modularity and savings are the key principles that the ONYXB project focuses on. All this without sacrificing quality and reliability, which are prerogatives, thanks to which Tecno-Gaz constantly confirms its position as leader in the sector.

### **Sterilization test**

Annual sterilization test supply composed of:

**B-Test Plus** 

### Water purification

Pura Plus