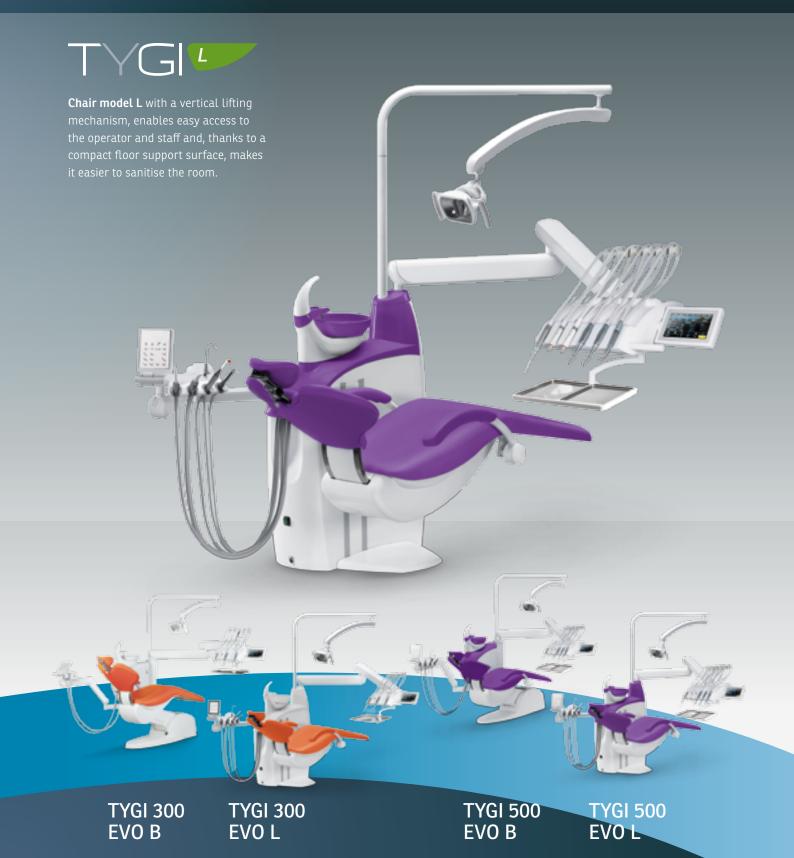

# Dental units TYGI

TYGI100B

TYGI100L

Various aspects can be taken into consideration when selecting a product. Finding a product that meets your requirements is imperative and cannot be renounced. Detail makes the difference and determines a unique top-quality product. Being able to choose is much better than adapting oneself. Tecno-Gaz gives you this option. You must select your unit according to your operating requirements. This is why we give you the option of deciding on the set-up that is ideal for your requirements.