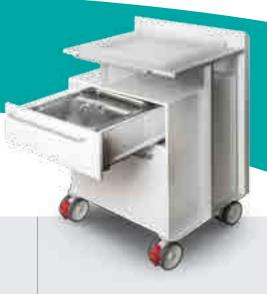

# Smart Trolley

Tecno-Gaz has created the SMART TROLLEY concept, changing what seemed unchangeable. SMART TROLLEY is a Copernican revolution, not only because it completely innovates a sector, but because it changes the identity and role of a major component of the dental structure. The "FURNITURE" is no longer just a component of visual enhancement to the structure but an element of organisation, order and efficiency, becoming an asset in daily work.

- Created to make work easy and productive
- From the container to the operating device
- Suitable for all clinics: can be easily integrated and configured

We have developed the Postoperative Smart Trolley in order to save time and efficiently manage waste and contaminated material. Thanks to its built-in decontamination tank and recycling compartments, it is a hub for the collection and sorting of infected material.