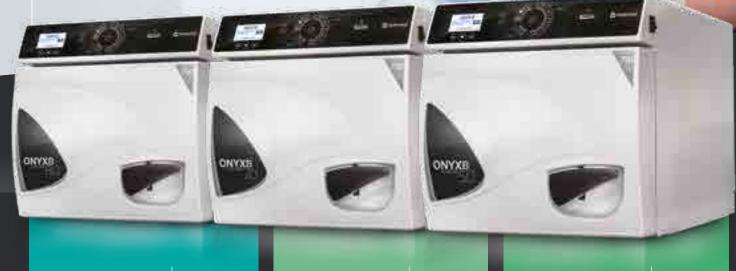

### Onyx B range

Tecno-Gaz has developed a new range of ONYXB autoclaves to handle any operational requirement you may have. Flexibility, adaptability, modularity and savings are the key principles that the ONYXB project focuses on. All this without sacrificing quality and reliability, which are prerogatives, thanks to which Tecno-Gaz constantly confirms its position as leader in the sector.

ONYX B **8.0** 

**Sterilisation** 

ONYX B **7.0** 

ONYX B **5.0** 

5kg