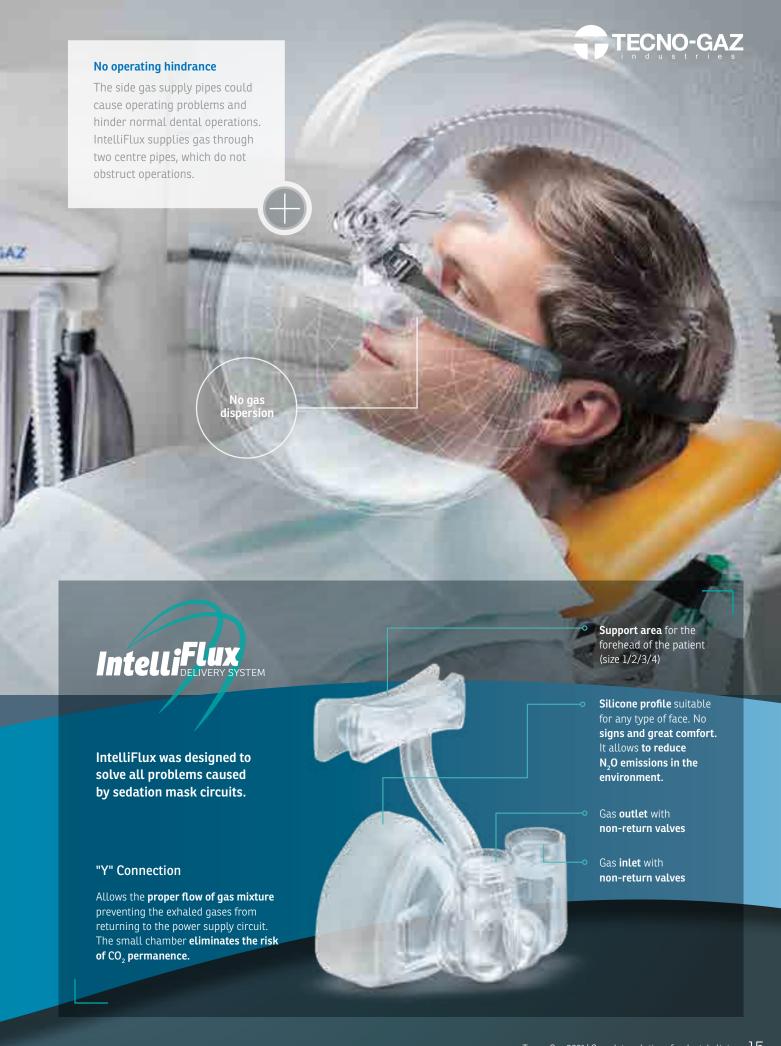

TEONOGAZ

Art. MF820ZMF Complete circuits (Pipe circuit, valve device, neck belt)

Conscious sedation Masterflux Plus

The complexity of operations and increased invasiveness have resulted in significant lengthening of sessions and require a new way of approaching the patient. As a result of conscious sedation, it is possible to decrease surgical stress, increase patient compliance and consequently, productivity.

#### **New Masks**

Nose masks are no longer 100% silicone, but have a rigid transparent polysulfone centre shell, which enables visibility and prevents any torsion, thus guaranteeing a perfect hold. The adaptive cushioning and front forks enable perfect, stable positioning, thus preventing any dispersion or leakages of gas. All parts of the nose mask are autoclaved and the centre connection contains the non-return valves.