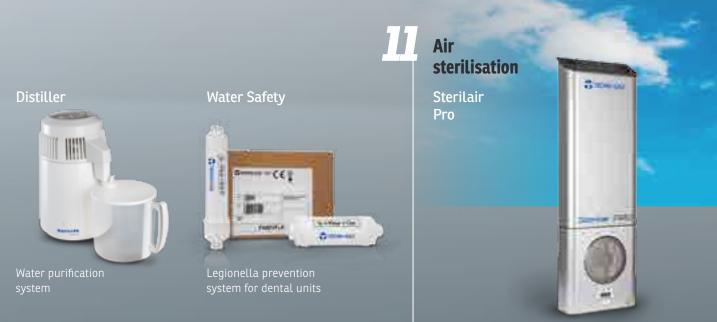

ecrease airborne infections and to manage and treat water, which is considered a very important aspect in every medical facility.



and drying in one device.







# Biological Risk

### Onyx B range

Tecno-Gaz has developed a new range of ONYXB autoclaves to handle any operational requirement you may have. Flexibility, adaptability, modularity and savings are the key principles that the ONYXB project focuses on. All this without sacrificing quality and reliability, which are prerogatives, thanks to which Tecno-Gaz constantly confirms its position as leader in the sector.







ONYX B **8.0** 

**Sterilisation** 

ONYX B **7.0** 

ONYX B **5.0** 

5kg

### **Sterilization test**

Annual sterilization test supply composed of:





**B-Test Plus** 

### Water purification

Pura Plus







## First aid

First aid products are life-saving devices, therefore it is a legal, ethical and professional duty to be equipped with these items. Having knowledge of emergency devices means protecting oneself, one's prestige and profession, as well as being ready and suitable to save a person's life. Tecno-Gaz S.p.A. has structured the first aid project. A comprehensive program that helps you to organise your facility making it efficient, compliant and ready to face any emergency.







TEONOGAZ

Art. MF820ZMF Complete circuits (Pipe circuit, valve device, neck belt)

Conscious sedation Masterflux Plus

The complexity of operations and increased invasiveness have resulted in significant lengthening of sessions and require a new way of approaching the patient. As a result of conscious se