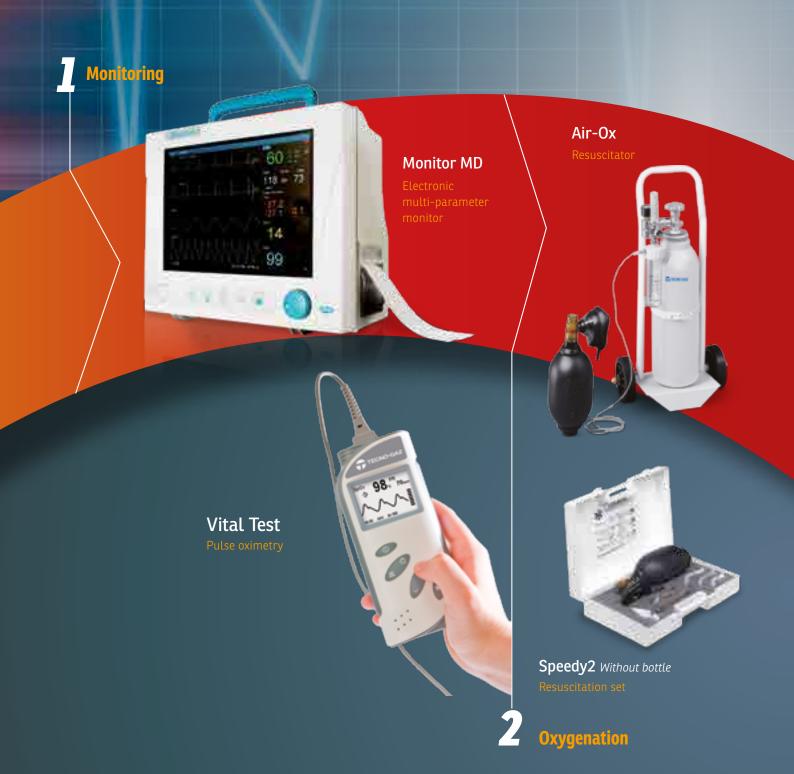

## First aid

First aid products are life-saving devices, therefore it is a legal, ethical and professional duty to be equipped with these items. Having knowledge of emergency devices means protecting oneself, one's prestige and profession, as well as being ready and suitable to save a person's life. Tecno-Gaz S.p.A. has structured the first aid project. A comprehensive program that helps you to organise your facility making it efficient, compliant and ready to face any emergency.