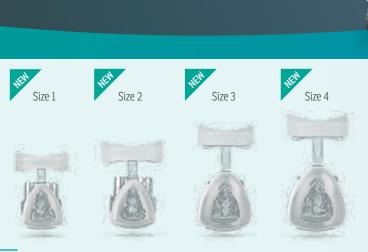

#### **New Masks**

Nose masks are no longer 100% silicone, but have a rigid transparent polysulfone centre shell, which enables visibility and prevents any torsion, thus guaranteeing a perfect hold. The adaptive cushioning and front forks enable perfect, stable positioning, thus preventing any dispersion or leakages of gas. All parts of the nose mask are autoclaved and the centre connection contains the non-return valves.