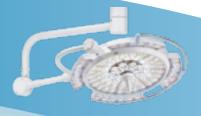

# Protect your eyesight

with a dental surgical light

Light intensity up to: 130,000 Lux

Colour temperature: **4,500/5,000 K** 

Illuminated field: 15 cm and 20 cm

Special for dental use

#### Why use a dental surgery light?

The lighting must guarantee accurate visual information transmitted from the work area to the surgeon during the operation, but must also quarantee eye protection.

### Orion40 DS

Free standing Art. LC003LRD Wall Art. LC001LRD

Ceiling Art. LC002LRD **Ceiling mount for camera**Art. LC106LRD

#### The unique lamp specifically designed for dentistry!

Orion 40 DS is an evolution of the famous Orion 40 dedicated to the clinical needs of the dentist. The first surgical light specifically developed for dental use thanks to photometric measurements calibrated according to the dentist's needs: 80 cm focus, 15 cm illuminated field up to 130,000 lux and temperature of 4,500/5,000 k. ORION 40 DS is the first multifunctional light for dental practice, which, thanks to the unique E-Dentalight technology (joined function), switches to the surgical light.