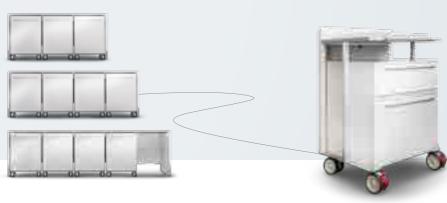

# Smart Trolley

Tecno-Gaz has created the SMART TROLLEY concept, changing what seemed unchangeable. SMART TROLLEY is a Copernican revolution, not only because it completely innovates a sector, but because it changes the identity and role of a major component of the dental structure. The "FURNITURE" is no longer just a component of visual enhancement to the structure but an element of organisation, order and efficiency, becoming an asset in daily work.

- Created to make work easy and productive
- From the container to the operating device
- Suitable for all clinics: can be easily integrated and configured

# Unlimited setups

Smart Trolley Intraoperative

Smart Trolley Electromedical

Smart Trolley **Postoperative** 

Any operating area needs to provide operators with what they need, repeatedly and independently. This is all encapsulated in the Intraoperative SmartTrolley: when it is not being used, everything remains hidden inside. When it is in use, i.e. when removed from its box, it becomes an indispensable tool.